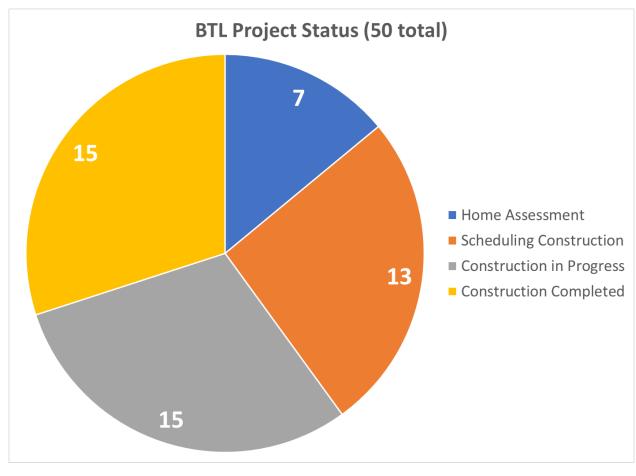

## **Built to Last**

- Currently completing 50-home pilot
- Next 50 homes to commence in late 2022
- Avoided Weatherization deferrals in 25% of projects
- Completed partial or full electrification in 30% of projects
- Solar viable at all homes assessed to date, anticipating 25-50% will receive (pending funding)
- Funding obtained for upcoming phases via Federal appropriation and DOE grant

**Built to Last Pilot Homes** 