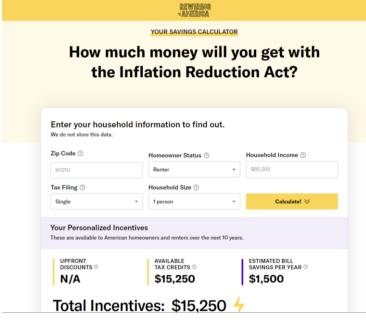

f Sustainability and Kenney Administration to secure \$5B in funding for Philadelphia

## **Policy Update**

- Investment Reduction Act Passed! \$370B in climate funding
  - Highlights:
    - \$30B+ in rebates and tax incentives for homes, businesses, and vehicles
    - \$27B for green banks via the Greenhouse Gas Reduction Fund
    - \$200M in workforce development dollars to support uptick in clean energy projects
    - Direct pay tax credits for municipal government and nonprofits (efficiency, renewable energy, EVs)
    - Restoration of the investment tax credit and production tax credit at 30% plus substantial adders for projects that benefit low income, energy communities
- PEA working with Office of Sustainability and Kenney Administration to secure \$5B in funding for Philadelphia



https://www.rewiringamerica.org/app/ira-calculator

# Municipal Energy Projects LED Streetlighting

- Investment grade field audit underway
  - 57k of 140k poles cataloged (as of end of Q1 2023)
  - 1500 and 2000 poles added per day





## **Municipal Energy Projects**

## LED Streetlighting

- 25 local residents hired as field auditors
  - 85% male
  - 65% have previous GIS experience
  - 50% non-white
  - 50% have college degrees
  - 50% under 25 years of age
- STEM-based data collection training and mentorship
- Potential for full-time career employment following Philadelphia project
- Community liaison opportunities









## **Municipal Energy Projects**

## **LED Streetlighting**

- Stakeholder engagement underway with community kick-off this month
- First meeting of City gov st