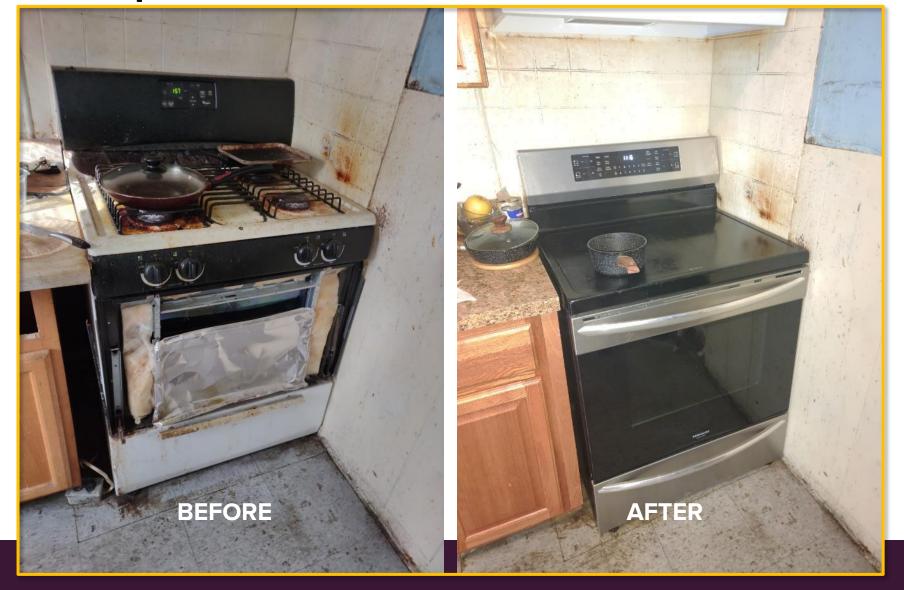

- Completed partial or full electrification in 30% of projects
- Solar viable at all homes assessed to date, anticipating 25-50% will receive (pending funding)
- Funding obtained for upcoming phases via Federal appropriation and DOE grant



**Built to Last Pilot Homes** 





## **Built to Last Program Repairs**

### Common Repairs

- Roof replacement
- Heating system replacement
- Kitchen/bathroom rebuilds
- Plumbing repairs
- Concrete repairs (stairs, sidewalk, floors) to eliminate safety hazards
- Exterior repairs (stucco, siding, brick pointing, doors, windows) to eliminate moisture/mold hazards
- Electrical repairs (rewiring, panel updates, outlets)
- Weatherization
- Electrification (HVAC, water heater, stove replacement)
- Rooftop solar PV



## Stove replacement/electrification



## **HVAC** electrification



## Moisture management



## Exterior accessibility & safety





## Basement accessibility & safety



## Phase 5+6 (2022)

- Enrollment period opened February 2022 and will go through end of October 2022
- Launched Commercial Solarize w/ Solar States and EDPR (which includes new PPA option).
- 50 Commercial projects in pipeline.

### **Phase 6 Goals:**

- LMI: 180 homes, new lease model
- Residential: 450 homes contracted
- Commercial: 3 MW, new market offerings





## **Progress to Date (Residential)**













Contracts Signed as of Today

Contracted Solar Capacity \$ Invested in Philly's Clean Energy Economy

Households Signed up

**Direct Jobs Created** 

Phases 1-4

779

3.9 MW

\$13+ million

6,500+

98

Phases 5 and 6

405

2.28 MW

\$8+ milli