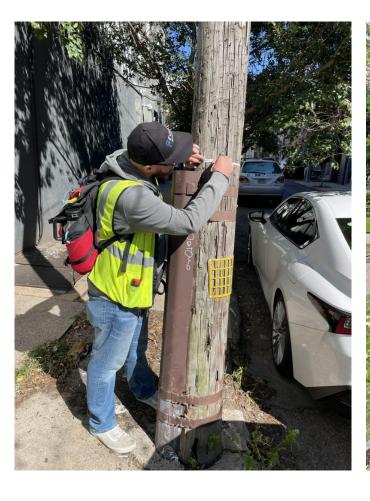

# Municipal Energy Projects LED Streetlighting

- Investment grade field audit underway
  - 57k of 140k poles cataloged (as of end of Q1 2023)
  - 1500 and 2000 poles added per day

## LED Streetlighting

- 25 local residents hired as field auditors
  - 85% male
  - 65% have previous GIS experience
  - 50% non-white
  - 50% have college degrees
  - 50% under 25 years of age
- STEM-based data collection training and mentorship
- Potential for full-time career employment following Philadelphia project
- Community liaison opportunities