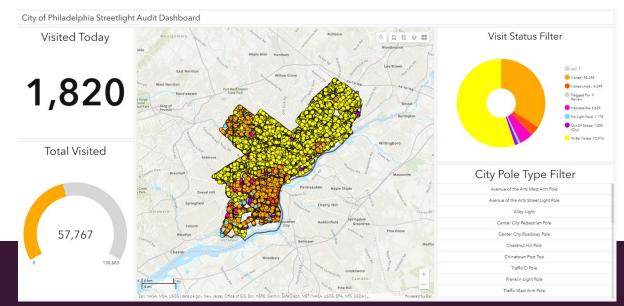

# Municipal Energy Projects LED Streetlighting

- Investment grade field audit underway
  - 57k of 140k poles cataloged (as of end of Q1 2023)
  - 1500 and 2000 poles added per day

## LED Streetlighting

- 25 local residents hired as field auditors
  - 85% male
  - 65% have previous GIS experience
  - 50% non-white
  - 50% have college degrees
  - 50% under 25 years of age
- STEM-based data collection training and mentorship
- Potential for full-time career employment following Philadelphia project
- Community liaison opportunities

## **LED Streetlighting**

- Stakeholder engagement underway with community kick-off this month
- First meeting of City gov steering committee co-chaired by Mike Carroll (OTIS) and Emily Schapira held this month