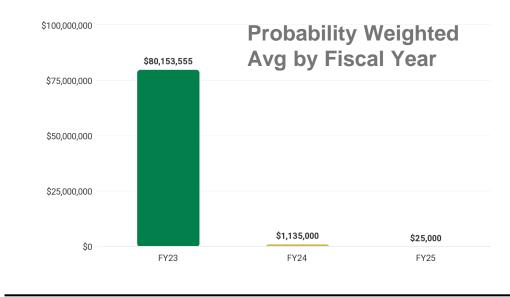

## **C-PACE** Pipeline Update

- Expansion driving strong growth
- 50 projects in pipeline (+30% from last quarter)
- Probability-weighted average value of pipeline is ~\$81 MM (+\$61.5MM from last quarter)
- Multiple projects close to close (4 pre-apps; 2 final apps)