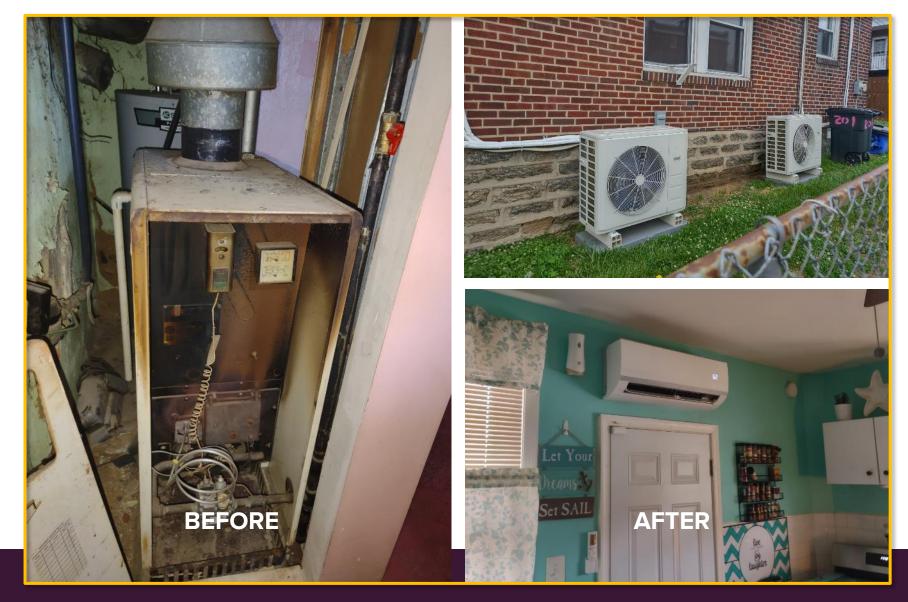

## **Built to Last**

- Currently completing 50-home pilot
- Next 50 homes to commence in late 2022
- Avoided Weatherization deferrals in 25% of projects
- Completed partial or full electrification in 30% of projects
- Solar viable at all homes assessed to date, anticipating 25-50% will receive (pending funding)
- Funding obtained for upcoming phases via Federal appropriation and DOE grant

**Built to Last Pilot Homes** 

## **Built to Last Program Repairs**

### Common Repairs

- Roof replacement
- Heating system replacement
- Kitchen/bathroom rebuilds
- Plumbing repairs
- Concrete repairs (stairs, sidewalk, floors) to eliminate safety hazards
- Exterior repairs (stucco, siding, brick pointing, doors, windows) to eliminate moisture/mold hazards
- Electrical repairs (rewiring, panel updates, outlets)
- Weatherization
- Electrification (HVAC, water heater, stove replacement)
- Rooftop solar PV

## **HVAC** electrification