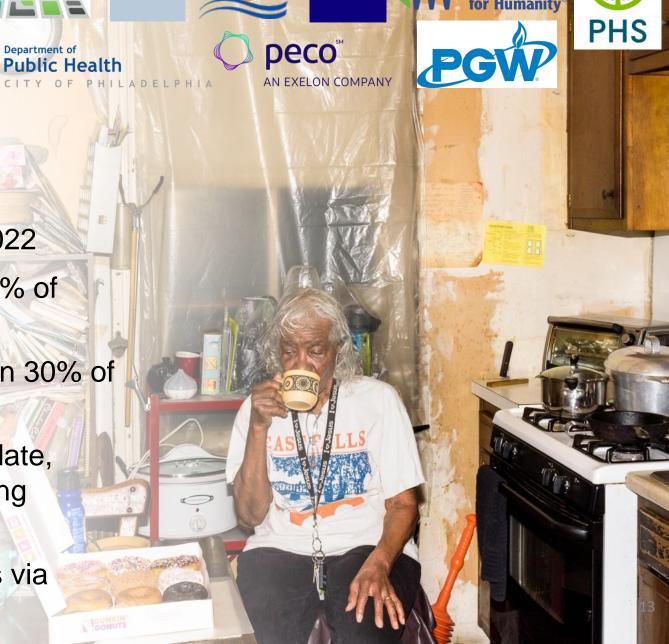

## **Built to Last**

- Currently completing 50-home pilot
- Next 50 homes to commence in late 2022
- Avoided Weatherization deferrals in 25% of projects
- Completed partial or full electrification in 30% of projects
- Solar viable at all homes assessed to date, anticipating 25-50% will receive (pending funding)
- Funding obtained for upcoming phases via Federal appropriation and DOE grant

### Common Repairs

- Roof replacement
- Heating system replacement
- Kitchen/bathroom rebuilds
- Plumbing repairs
- Concrete repairs (stairs, sidewalk, floors) to eliminate safety hazards
- Exterior repairs (stucco, siding, brick pointing, doors, windows) to eliminate moisture/mold hazards
- Electrical repairs (rewiring, panel updates, outlets)
- Weatherization
- Electrification (HVAC, water heater, stove replacement)
- Rooftop solar PV