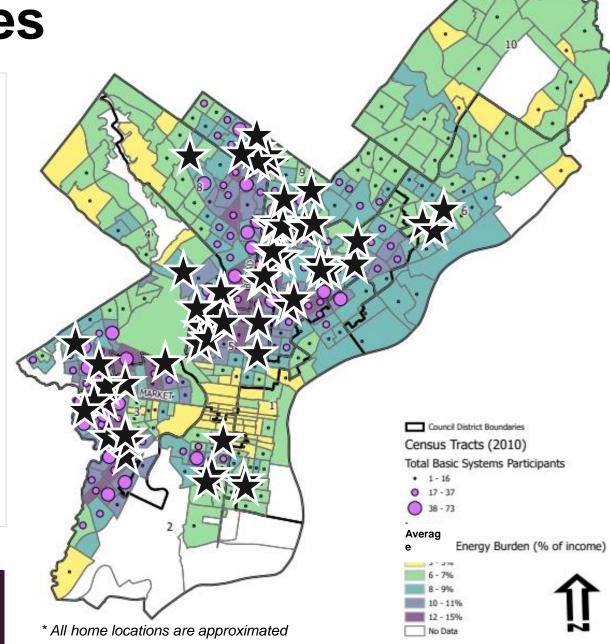

ict of Philadelphia

- PEA met with new Superintendent Dr. Watlington and COO Reggie McNeil
  - Discussed Bright Solar Futures, GESA, solar schools, and energy procurement
- GESA-3 Underway
  - Noresco selected, PEA provided technical assistance
  - Brings committed GESA dollars to ~\$250MM, 24 schools
  - 8-10 additional schools completed by Sept 2024















## **Built to Last**

- Currently completing 50-home pilot
- Next 50 homes to commence in late 2022
- Avoided Weatherization deferrals in 25% of projects
- Completed partial or full electrification in 30% of projects
- Solar viable at all homes assessed to date, anticipating 25-50% will receive (pending funding)
- Funding obtained for upcoming phases via Federal appropriation and DOE grant



**Built to Last Pilot Homes** 





## **Built to Last Program Repairs**

### Common Repairs

- Roof replacement
- Heating system replacement
- Kitchen/bathroom rebuilds
- Plumbing repairs
- Concrete repairs (stairs, sidewalk, floors) to eliminate safety hazards
- Exterior repairs (stucco, siding, brick pointing, doors, windows) to eliminate moisture/mold hazards
- Electrical repairs (rewiring, panel updates, outlets)
- Weatherization
- Electrification (HVAC, water heater, stove replacement)
- Rooftop solar PV



## Stove replacement/electrification



## **HVAC** electrification



## Moisture management



## Exterior accessibility & safety





## Basement accessibility & safety



## Phase 5+6 (2022)

- Enrollment period opened February 2022 and will go through end of October 2022
- Launched Commercial Solarize w/ Sola