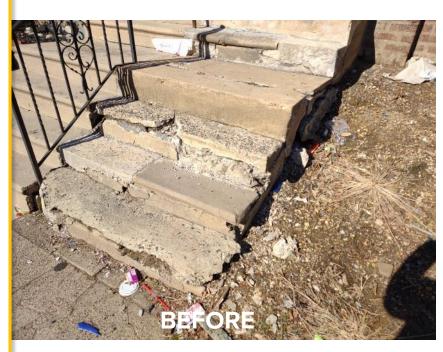

## **Built to Last**

- Currently completing 50-home pilot
- Next 50 homes to commence in late 2022
- Avoided Weatherization deferrals in 25% of projects
- Completed partial or full electrification in 30% of projects
- Solar viable at all homes assessed to date, anticipating 25-50% will receive (pending funding)
- Funding obtained for upcoming phases via Federal appropriation and DOE grant

**Built to Last Pilot Homes** 

## **Built to Last Program Repairs**

### Common Repairs

- Roof replacement
- Heating system replacement
- Kitchen/bathroom rebuilds
- Plumbing repairs
- Concrete repairs (stairs, sidewalk, floors) to eliminate safety hazards
- Exterior repairs (stucco, siding, brick pointing, doors, windows) to eliminate moisture/mold hazards
- Electrical repairs (rewiring, panel updates, outlets)
- Weatherization
- Electrification (HVAC, water heater, stove replacement)
- Rooftop solar PV