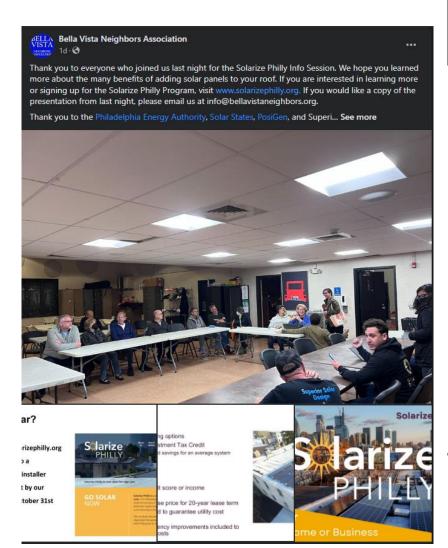

3 AFFORDABLE RESIDENTIAL

- Solarize Philly passes 1200 homes!
- Over 150 LMI leases via Posigen so far
- Awesome Solar Week!
- BTL wrapping 50-home pilot, planning for Phase 2, \$1.5MM invested to date

## Phase 5+6 (2022)

- Enrollment period opened February 2022 and will go through end of October 2022
- Launched Commercial Solarize w/ Solar States and EDPR (which includes new PPA option).
- 50 Commercial projects in pipeline.

### **Phase 6 Goals:**

- LMI: 180 homes, new lease model
- Residential: 450 homes contracted
- Commercial: 3 MW, new market offerings