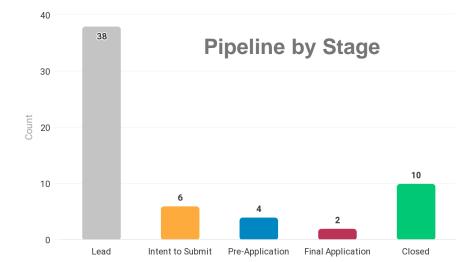

## **C-PACE Expansion – Act 43**

- SB 635 passed and signed by Governor on July 7<sup>th</sup>
- Expands C-PACE eligibility to include:
  - Multifamily buildings of 5+ units
  - Indoor air quality projects
  - Resiliency improvements
- Program Guidelines were released September 12<sup>th</sup>
- Multifamily eligibility growing pipeline
  - 2 MF projects at Final Application stage totaling \$64MM in C-PACE financing
  - 6 MF projects submitted "Intent to Submit" totaling \$53MM in C-PACE financing
  - 14 projects in pipeline that are MF or mixed use
- Interest rate hikes making C-PACE more attractive

## **C-PACE** Pipeline Update

- Expansion driving strong growth
- 50 projects in pipeline (+30% from last quarter)
- Probability-weighted average value of pipeline is ~\$81 MM (+\$61.5MM from last quarter)
- Multiple projects close to close (4 pre-apps; 2 final apps)