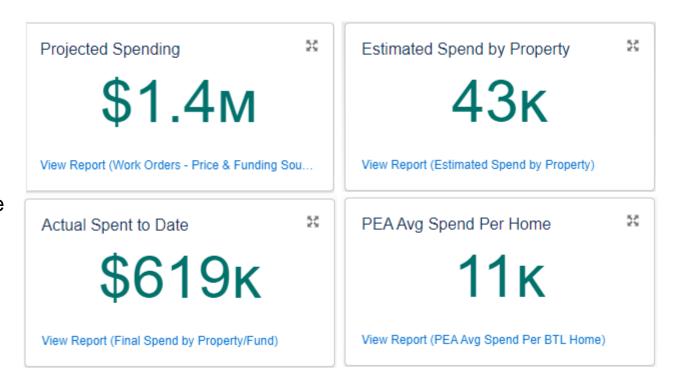

## **Built to Last**

- Currently completing 50-home pilot
- Next 50 homes to commence in late 2022
- Avoided Weatherization deferrals in 25% of projects
- Completed partial or full electrification in 30% of projects
- Solar viable at all homes assessed to date, anticipating 25-50% will receive (pending funding)
- Funding obtained for upcoming phases via Federal appropriation and DOE grant

### Programs:

- 3 Navigator & Catalyst applications in the intake process \$2.8M in total, 74 units & mixed-space
- PGCC spent \$136K (as of 9/21/22) on Pilot 1 of Built to Last ~\$100K of remaining \$493K expected for solar installations
- RFP for Program Services Contractor for Phase 2 released concurrently with PEA's RFP
- Addendum #4 of the PEA-PGCC JOA in support of Phase 2 of Built to Last (RESOLUTION)