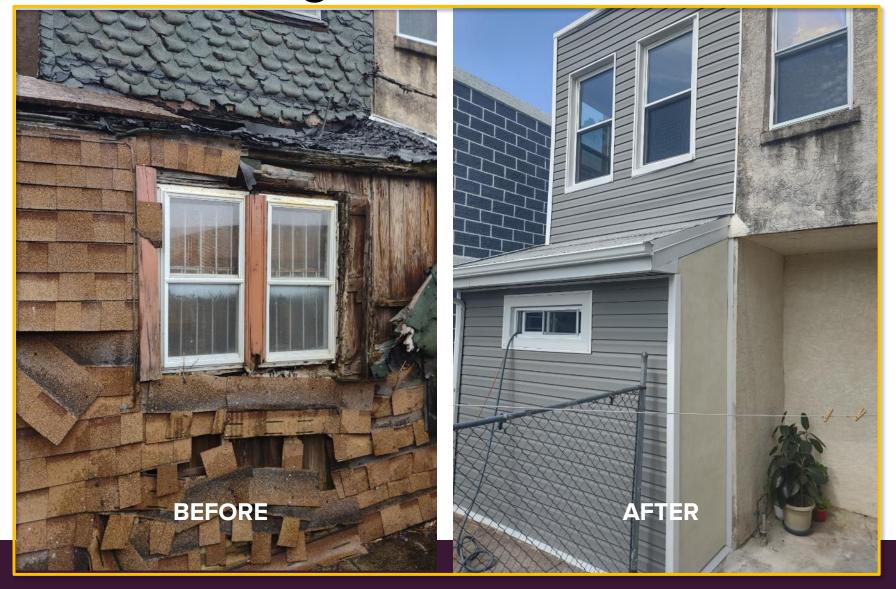

## **Built to Last**

- Currently completing 50-home pilot
- Next 50 homes to commence in late 2022
- Avoided Weatherization deferrals in 25% of projects
- Completed partial or full electrification in 30% of projects
- Solar viable at all homes assessed to date, anticipating 25-50% will receive (pending funding)
- Funding obtained for upcoming phases via Federal appropriation and DOE grant

**Built to Last Pilot Homes** 

## **Built to Last Program Repairs**

### Common Repairs

- Roof replacement
- Heating system replacement
- Kitchen/bathroom rebuilds
- Plumbing repairs
- Concrete repairs (stairs, sidewalk, floors) to eliminate safety hazards
- Exterior repairs (stucco, siding, brick pointing, doors, windows) to eliminate moisture/mold hazards
- Electrical repairs (rewiring, panel updates, outlets)
- Weatherization
- Electrification (HVAC, water heater, stove replacement)
- Rooftop solar PV

## Exterior accessibility & safety