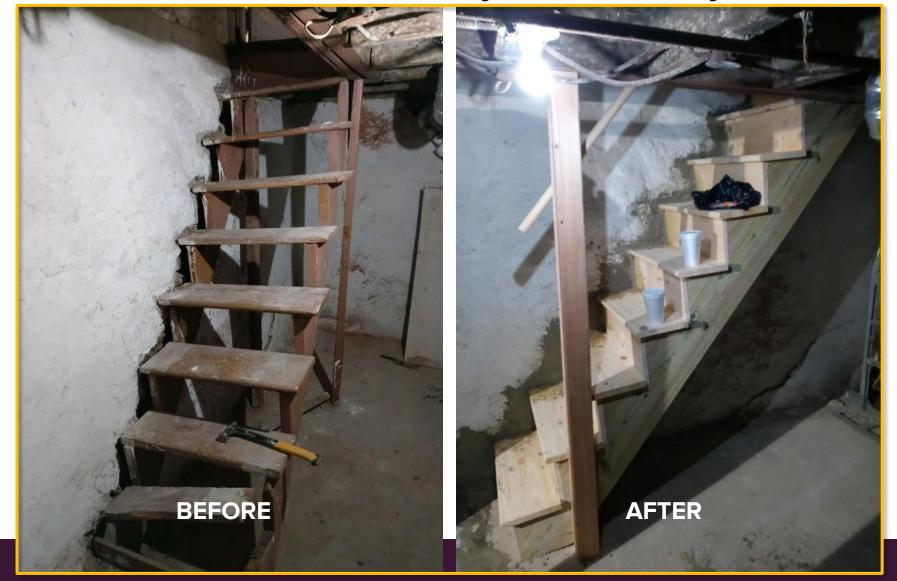

**Built to Last Pilot Homes** 

## **Built to Last**

- Currently completing 50-home pilot
- Next 50 homes to commence in late 2022
- Avoided Weatherization deferrals in 25% of projects
- Completed partial or full electrification in 30% of projects
- Solar viable at all homes assessed to date, anticipating 25-50% will receive (pending funding)
- Funding obtained for upcoming phases via Federal appropriation and DOE grant