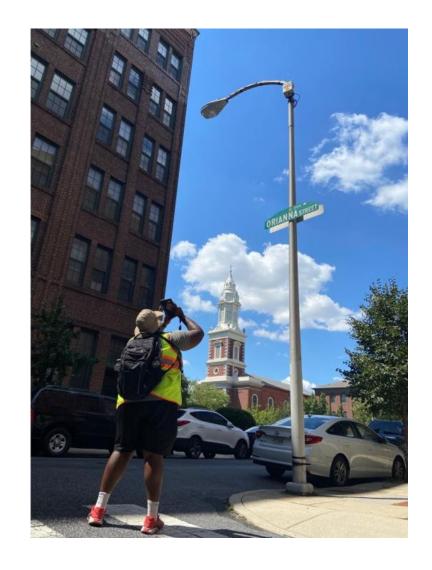

# Municipal Energy Projects LED Streetlighting

- Investment grade field audit underway
  - 57k of 140k poles cataloged (as of end of Q1 2023)
  - 1500 and 2000 poles added per day

## LED Streetlighting

- 25 local residents hired as field auditors
  - 85% male
  - 65% have previous GIS experience
  - 50% non-white
  - 50% have college degrees
  - 50% under 25 years of age
- STEM-based data collection training and mentorship
- Potential for full-time career employment following Philadelphia project
- Community liaison opportunities